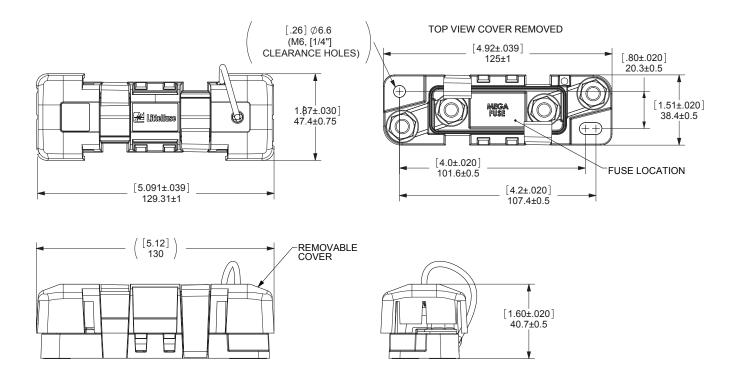

### **Specifications Overview**

**Max Voltage Rating:** 32 Vdc **Max Current Rating:** 500 A M8x1.25 thread Studs: **Recommended Stud Torque:** 20 Nm / 15 lb-ft **Temperature Range:** -50 to +125 °C IP66 / IP6K9K **Ingress Protection: Humidity:** 0-95% RH Shock: 50 G

Vibration: 8 G

**Dimensions:** 130 x 47.4 x 40.7 mm

### **Dimensions in millimeters**

Visit Littelfuse.com for the most up-to-date product information. Littelfuse products are designed for specific applications and should not be used for any purpose (including, without limitation, automotive applications) not expressly set forth in applicable Littelfuse product documentation. Warranties granted by Littelfuse shall be deemed void for products used for any purpose not expressly set forth in applicable Littelfuse product documentation. Littelfuse shall not be liable for any claims or damages arising out of products used in applications not expressly intended by Littelfuse as set forth in applicable Littelfuse product documentation.