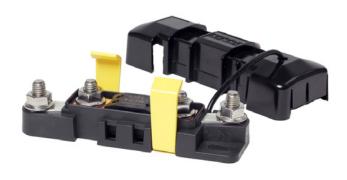

## **Description**

The SN-MEGA is a high amperage in-line fuse holder with sealed positive latching technology. The fuse holder base and cover are secured together with AssureLatch™ technology to form a water resistant and ignition protected assembly.

Covers are retained to the base with a built in tether to ensure there are no missing components during servicing. Bases feature thru-hole provisions to ensure that the unit is mounted securely to the application and features a footprint identical to similar fuse holders which allows for change-over from existing unsealed technology.

#### **Features and Benefits**

- Provides high amperage, in-line, main or branch Circuit Protection in harsh or hazardous environments
- Waterproof/sealed fuse compartment provides protection from fuse corrosion
- Ignition protected to SAE J1171 and ISO 8846 for installation in a battery box or on vehicles carrying hazardous loads
- All stainless steel hardware and tin-plated 100% pure copper optimize long-term corrosion protection
- Allows dielectric spray on cable terminals without compromising fuse connections
- Cover retention ensured through integrated tether
- AssureLatch<sup>™</sup> technology for worry-free positive latching
- Available with custom pre-loaded fuses